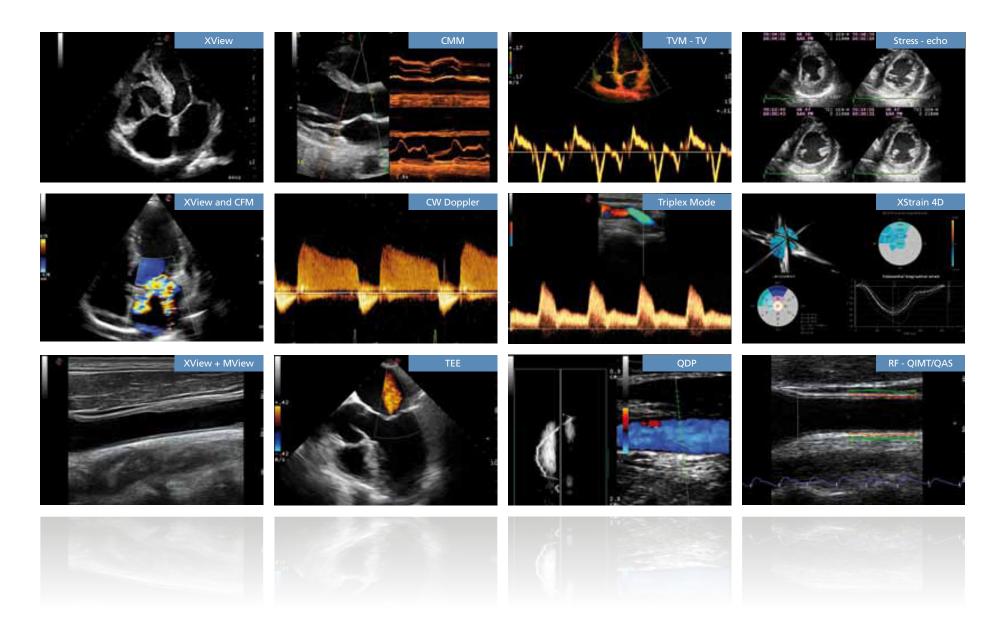

## Stunning Images within reach

### improve diagnostic confidence

- Active Matrix
   Composite Material
- Multiple Adaptive Layers
- Bi-Con Geometric Lens
- Heating Efficiency Control

MyLabSeven offers a wide range of iQ Probes. In addition to convex, linear and phased array, several special probes (such as endocavity, trans-esophageal, intraoperative, volumetric,...) can be connected.