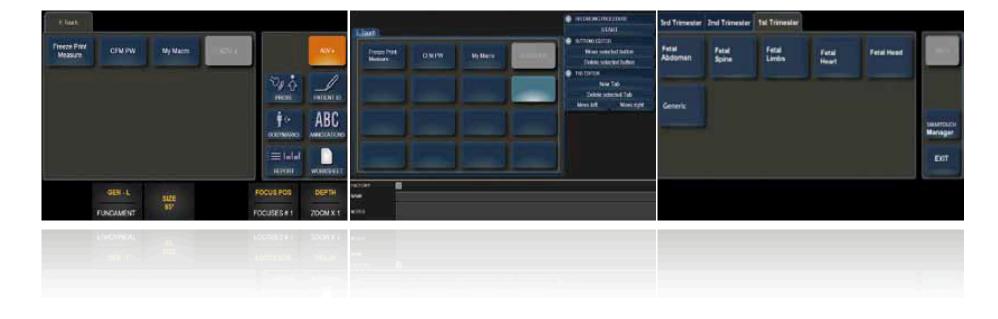

# Your Touch

e

A standard ultrasound system becomes a personal application-specific diagnostic tool.

Customized settings and multiple functions can be organized according to clinical practice and preferences and then easily recalled by just pressing a button.

#### Unparalleled throughput

The intelligent software and the large sized touch-screen allow unique features to be delivered with MyLabSeven. The Productivity-Oriented Platform is the core of the architecture: easy access, personalized settings and functions, standardized clinical protocols and immediate settings.

#### **Custom setup**

By pressing the **@**Touch button, the user can display the controls and functions that he really needs in clinical practice: improved comfort and reduced examination time.

#### **MyMacro**

©Touch dedicated session allows the user to record different macros. Based on any single user's needs and preferences, multiple functions can be included with just one touch: less keystrokes and faster diagnosis.

#### **SmarTouch**

Wide ranging image settings, user preferences and clinical targets, normally require time and attention.

Smart-touch delivers dedicated settings for any anatomical district. Optimal images are displayed with just one touch.