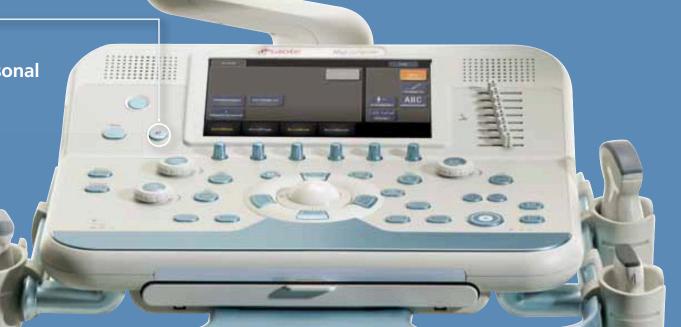

#### **Ergonomics**

- Wide image size
- Articulated monitor arm
- Easy rotation and height adjustment
- Sliding alphanumeric keyboard

- Designed for productivity
- 4 probe connectors
- Wide range of transducers (2D, 3D)
- Compact footprint and easy mobility

MyLabSeven, thanks to four multi-size connectors, offers the compatibility with different type of probes. Examination can be comfortably performed, with the right tool and without any waste of time.