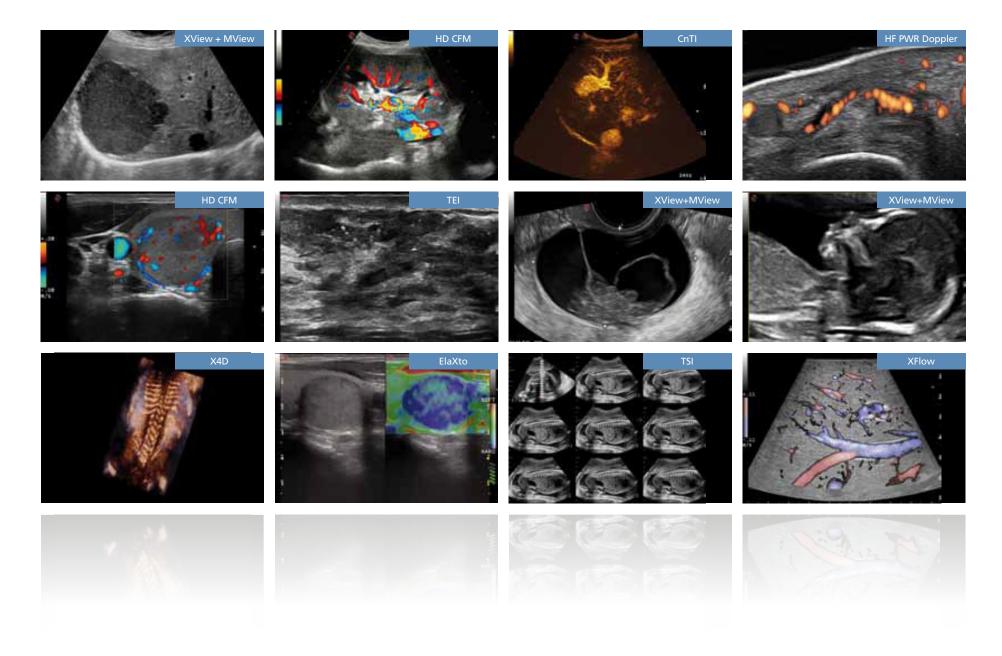

## Stunning Images within reach

### improve diagnostic confidence

- Active Matrix
   Composite Material
- Multiple Adaptive Layers
- Bi-Con Geometric Lens
- Heating Efficiency Control

MyLabSeven offers a wide range of iQ Probes. In addition to convex, linear and phased array, several special probes (such as endocavity, trans-esophageal, intraoperative, volumetric,...) can be connected.