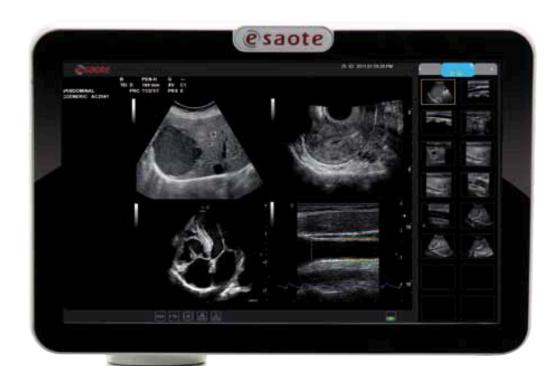

MyLabSeven is an innovative ultrasound system able to deliver high-class performance and compact size.

The wide 16:10 LCD monitor and large sized high-definition touch-screen reflect the main philosophy of the system: Productivity in Real-time, means better diagnosis in less time.

## Stunning Images within reach

### improve diagnostic confidence