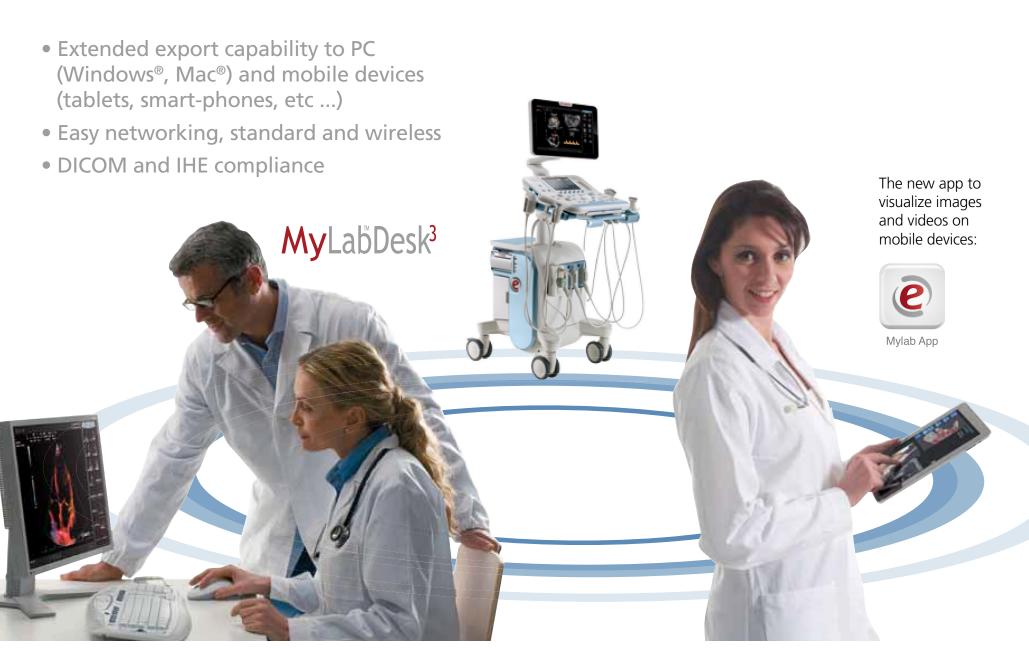

MyLabSeven also includes built-in wireless access to provide easy and fast data transfer. This leads to an improved user comfort and clinical outcome as well as department throughput and efficiency.

MyLabSeven is the right choice to drive healthcare innovation.

#### Wireless Ultrasound

MyLabSeven