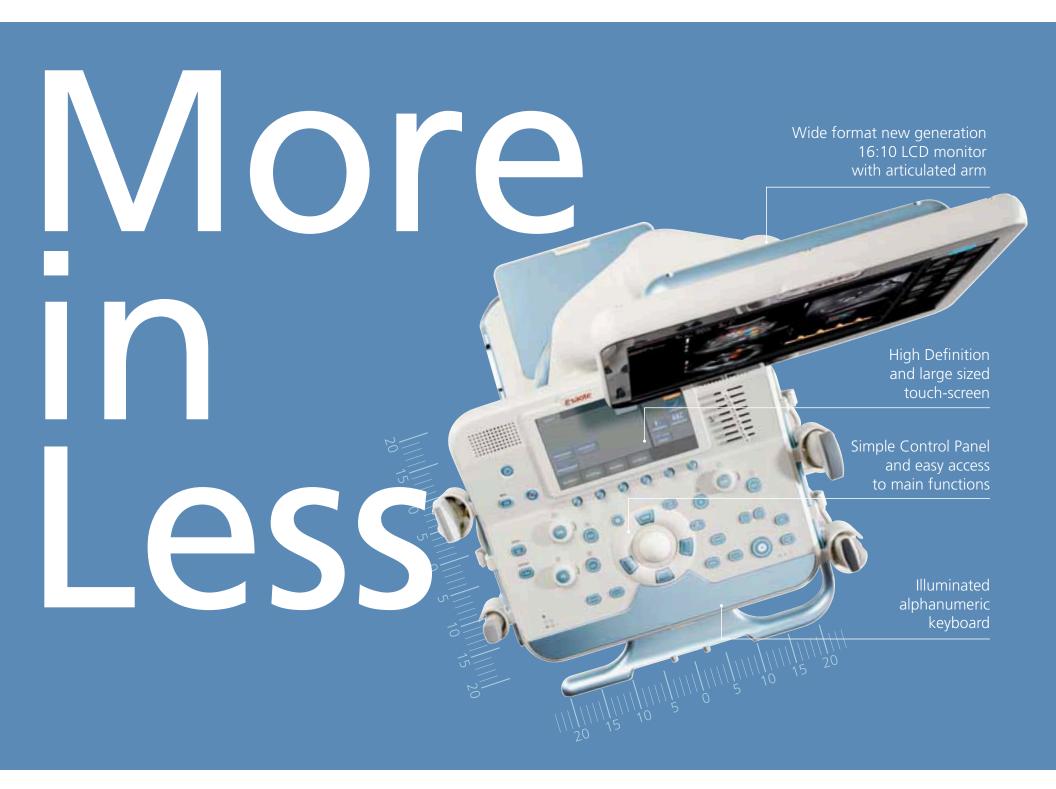

MyLabSeven is an innovative ultrasound system able to deliver high-class performance and compact size.

The wide 16:10 LCD monitor and large sized high-definition touch-screen reflect the main philosophy of the system: Productivity in Real-time, means better diagnosis in less time.

#### **Ergonomics**

- Wide image size
- Articulated monitor arm
- Easy rotation and height adjustment
- Sliding alphanumeric keyboard

- Designed for productivity
- 4 probe connectors
- Wide range of transducers (2D, 3D)
- Compact footprint and easy mobility