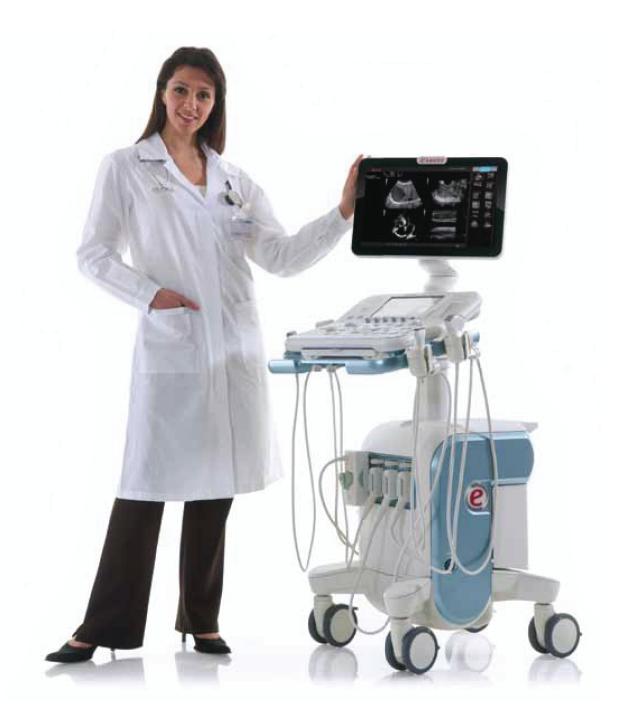

MyLabSeven is an innovative ultrasound system able to deliver high-class performance and compact size.

The wide 16:10 LCD monitor and large sized high-definition touch-screen reflect the main philosophy of the system: Productivity in Real-time, means better diagnosis in less time.

MyLabSeven also includes built-in wireless access to provide easy and fast data transfer. This leads to an improved user comfort and clinical outcome as well as department throughput and efficiency.

MyLabSeven is the right choice to drive healthcare innovation.