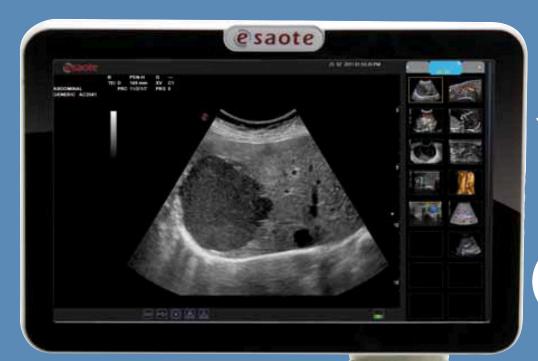

MyLabSeven is an innovative ultrasound system able to deliver high-class performance and compact size.

The wide 16:10 LCD monitor and large sized high-definition touch-screen reflect the main philosophy of the system: Productivity in Real-time, means better diagnosis in less time.

## Stunning Images within reach

### improve diagnostic confidence