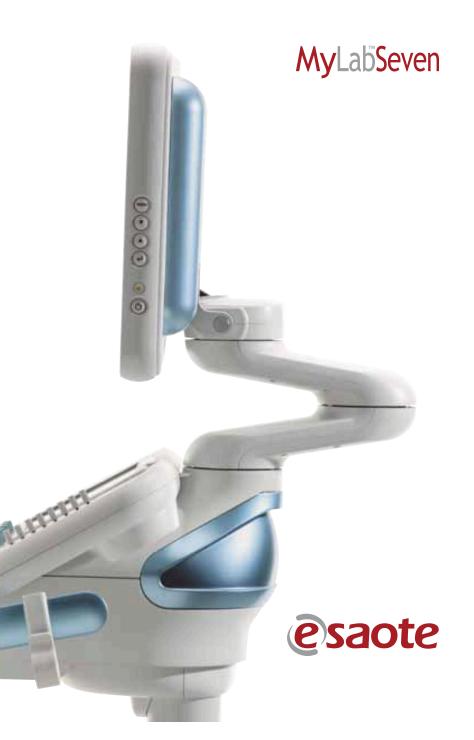

#### **Ergonomics**

- Wide image size
- Articulated monitor arm
- Easy rotation and height adjustment
- Sliding alphanumeric keyboard

- Designed for productivity
- 4 probe connectors
- Wide range of transducers (2D, 3D)
- Compact footprint and easy mobility