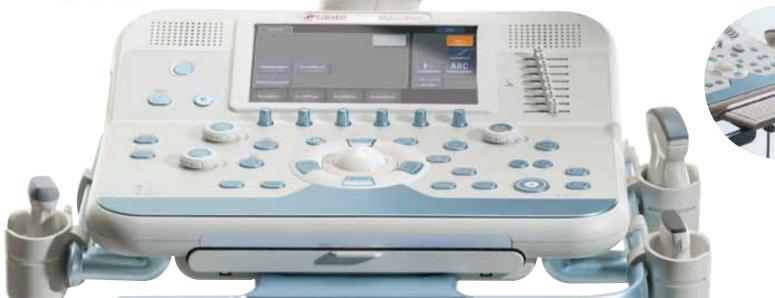

# Your Touch

e

A standard ultrasound system becomes a personal application-specific diagnostic tool.

Customized settings and multiple functions can be organized according to clinical practice and preferences and then easily recalled by just pressing a button.

#### Unparalleled throughput

The intelligent software and the large sized touch-screen allow unique features to be delivered with MyLabSeven. The Productivity-Oriented Platform is the core of the architecture: easy access, personalized settings and functions, standardized clinical protocols and immediate settings.

#### **Custom setup**

By pressing the **@**Touch button, the user can display the controls and functions that he really needs in clinical practice: improved comfort and reduced examination time.

#### **MyMacro**

©Touch dedicated session allows the user to record different macros. Based on any single user's needs and preferences, multiple functions can be included with just one touch: less keystrokes and faster diagnosis.

#### **SmarTouch**

Wide ranging image settings, user preferences and clinical targets, normally require time and attention.

Smart-touch delivers dedicated settings for any anatomical district. Optimal images are displayed with just one touch.