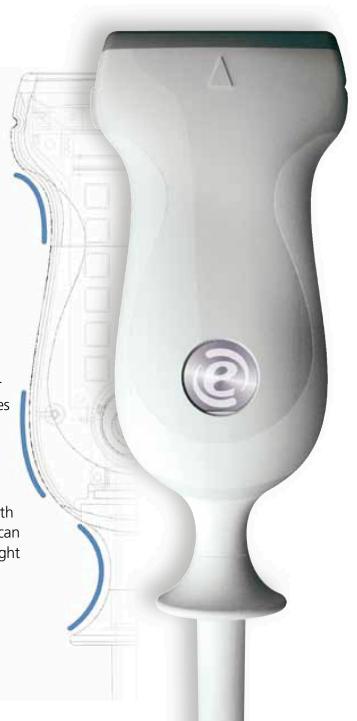

# Your Touch

e

A standard ultrasound system becomes a personal application-specific diagnostic tool.

Customized settings and multiple functions can be organized according to clinical practice and preferences and then easily recalled by just pressing a button.

#### **Custom setup**

By pressing the **@**Touch button, the user can display the controls and functions that he really needs in clinical practice: improved comfort and reduced examination time.

#### **MyMacro**

©Touch dedicated session allows the user to record different macros. Based on any single user's needs and preferences, multiple functions can be included with just one touch: less keystrokes and faster diagnosis.

#### **SmarTouch**

Wide ranging image settings, user preferences and clinical targets, normally require time and attention.

Smart-touch delivers dedicated settings for any anatomical district. Optimal images are displayed with just one touch.