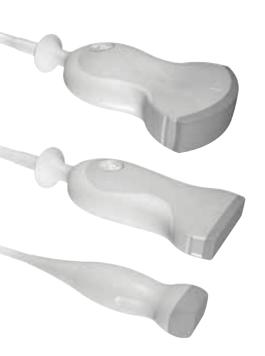

- Active Matrix
   Composite Material
- Multiple Adaptive Layers
- Bi-Con Geometric Lens
- Heating Efficiency Control

MyLabSeven offers a wide range of iQ Probes. In addition to convex, linear and phased array, several special probes (such as endocavity, trans-esophageal, intraoperative, volumetric,...) can be connected.

MyLabSeven, thanks to four multi-size connectors, offers the compatibility with different type of probes. Examination can be comfortably performed, with the right tool and without any waste of time.